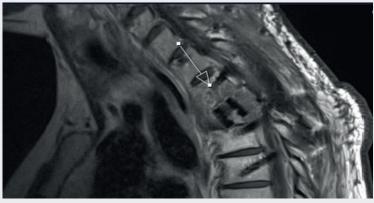

### Post-Op MRI

Sagittal

#### Follow-Up

2 months postoperatively, a small recurrence was discovered in the area of the pedicle screw tip during the regular check-up. The systemic therapeutic measures were immediately adjusted. A local tumor control could be achieved for more than 1 year.