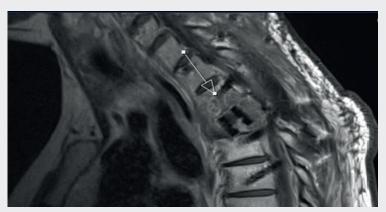

## Post-Op MRI

Sagittal

#### **Patient**

41-year-old female patient with a Th3 metastasis of an esophageal adenocarcinoma.

#### **Treatment**

Laminectomy, dorsal percutaneous stabilization from Th1 to Th5 with the VADER® Pedicle System, and vertebral body replacement of Th3 with the KONG®-TL VBR System.

#### Follow-Up

2 months postoperatively, a small recurrence was discovered in the area of the pedicle screw tip during the regular check-up. The systemic therapeutic measures were immediately adjusted. A local tumor control could be achieved for more than 1 year.